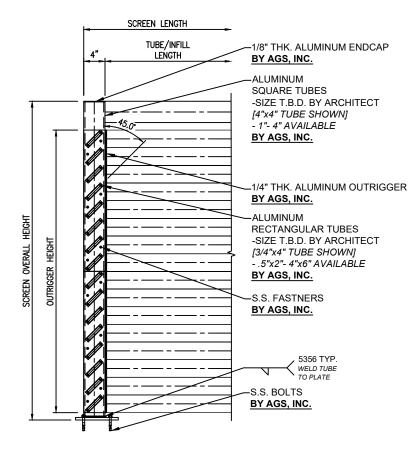

CHICAGO SERIES "White Sox"

SUNSHADE SECTION

CHICAGO SERIES "White Sox"

SUNSHADE DETAIL

NOTE:
ATTACHMENT
METHOD TO BE
DETERMINED BY
AGS ENGINEER.

| Sample   Control   Contr  | DR/ | A.C.   | -    |            | PROJECT NAME:              |                                         | 2    |      |    |  |
|-------------------------------------------------------------------------------------------------------------------------------------------------------------------------------------------------------------------------------------------------------------------------------------------------------------------------------------------------------------------------------------------------------------------------------------------------------------------------------------------------------------------------------------------------------------------------------------------------------------------------------------------------------------------------------------------------------------------------------------------------------------------------------------------------------------------------------------------------------------------------------------------------------------------------------------------------------------------------------------------------------------------------------------------------------------------------------------------------------------------------------------------------------------------------------------------------------------------------------------------------------------------------------------------------------------------------------------------------------------------------------------------------------------------------------------------------------------------------------------------------------------------------------------------------------------------------------------------------------------------------------------------------------------------------------------------------------------------------------------------------------------------------------------------------------------------------------------------------------------------------------------------------------------------------------------------------------------------------------------------------------------------------------------------------------------------------------------------------------------------------------|-----|--------|------|------------|----------------------------|-----------------------------------------|------|------|----|--|
| Name     | E   | Stic   |      | SEC        | ARCHITECT:                 |                                         | 4    |      |    |  |
| S   S   S   S   S   S   S   S   S   S                                                                                                                                                                                                                                                                                                                                                                                                                                                                                                                                                                                                                                                                                                                                                                                                                                                                                                                                                                                                                                                                                                                                                                                                                                                                                                                                                                                                                                                                                                                                                                                                                                                                                                                                                                                                                                                                                                                                                                                                                                                                                         |     | _      | OB N | CTIC       | I LOCATION:                |                                         | 3    |      |    |  |
| www.agsshade.com 1 Location                                                                                                                                                                                                                                                                                                                                                                                                                                                                                                                                                                                                                                                                                                                                                                                                                                                                                                                                                                                                                                                                                                                                                                                                                                                                                                                                                                                                                                                                                                                                                                                                                                                                                                                                                                                                                                                                                                                                                                                                                                                                                                   |     | -<br>- | UMBE | HAI<br>N A | LOCATION:                  | 1                                       | 2    |      |    |  |
| Active Control Grilles & Sunshades, Inc. Role |     |        |      | DE<br>AND  | m REPRESENTATIVE:          | www.agsshade.com                        | 1    |      |    |  |
|                                                                                                                                                                                                                                                                                                                                                                                                                                                                                                                                                                                                                                                                                                                                                                                                                                                                                                                                                                                                                                                                                                                                                                                                                                                                                                                                                                                                                                                                                                                                                                                                                                                                                                                                                                                                                                                                                                                                                                                                                                                                                                                               |     |        |      |            | AGS, INC. PROJECT MANAGER: | Architectural Grilles & Sunshades, Inc. | N.S. | DATE | BY |  |