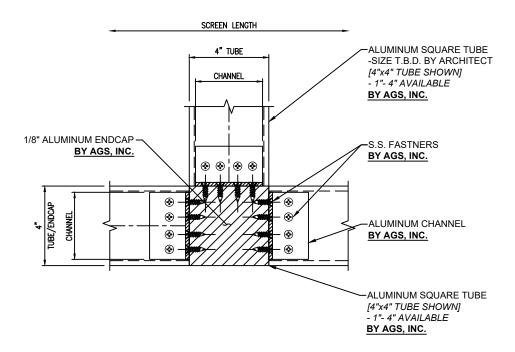

CHICAGO SERIES "White Sox"

SUNSHADE SECTION

CHICAGO SERIES "White Sox"

SUNSHADE DETAIL

NOTE:
ATTACHMENT
METHOD TO BE
DETERMINED BY
AGS ENGINEER.

| Sample   Control   Contr  | DR/ | A.C.   | -    |            | PROJECT NAME:              |                                         | 2    |      |    |  |
|-------------------------------------------------------------------------------------------------------------------------------------------------------------------------------------------------------------------------------------------------------------------------------------------------------------------------------------------------------------------------------------------------------------------------------------------------------------------------------------------------------------------------------------------------------------------------------------------------------------------------------------------------------------------------------------------------------------------------------------------------------------------------------------------------------------------------------------------------------------------------------------------------------------------------------------------------------------------------------------------------------------------------------------------------------------------------------------------------------------------------------------------------------------------------------------------------------------------------------------------------------------------------------------------------------------------------------------------------------------------------------------------------------------------------------------------------------------------------------------------------------------------------------------------------------------------------------------------------------------------------------------------------------------------------------------------------------------------------------------------------------------------------------------------------------------------------------------------------------------------------------------------------------------------------------------------------------------------------------------------------------------------------------------------------------------------------------------------------------------------------------|-----|--------|------|------------|----------------------------|-----------------------------------------|------|------|----|--|
| Name     | E   | Stic   |      | SEC        | ARCHITECT:                 |                                         | 4    |      |    |  |
| S   S   S   S   S   S   S   S   S   S                                                                                                                                                                                                                                                                                                                                                                                                                                                                                                                                                                                                                                                                                                                                                                                                                                                                                                                                                                                                                                                                                                                                                                                                                                                                                                                                                                                                                                                                                                                                                                                                                                                                                                                                                                                                                                                                                                                                                                                                                                                                                         |     | _      | OB N | CTIC       | I LOCATION:                |                                         | 3    |      |    |  |
| www.agsshade.com 1 Location                                                                                                                                                                                                                                                                                                                                                                                                                                                                                                                                                                                                                                                                                                                                                                                                                                                                                                                                                                                                                                                                                                                                                                                                                                                                                                                                                                                                                                                                                                                                                                                                                                                                                                                                                                                                                                                                                                                                                                                                                                                                                                   |     | -<br>- | UMBE | HAI<br>N A | LOCATION:                  | 1                                       | 2    |      |    |  |
| Active Control Grilles & Sunshades, Inc. Role |     |        |      | DE<br>AND  | m REPRESENTATIVE:          | www.agsshade.com                        | 1    |      |    |  |
|                                                                                                                                                                                                                                                                                                                                                                                                                                                                                                                                                                                                                                                                                                                                                                                                                                                                                                                                                                                                                                                                                                                                                                                                                                                                                                                                                                                                                                                                                                                                                                                                                                                                                                                                                                                                                                                                                                                                                                                                                                                                                                                               |     |        |      |            | AGS, INC. PROJECT MANAGER: | Architectural Grilles & Sunshades, Inc. | N.S. | DATE | BY |  |