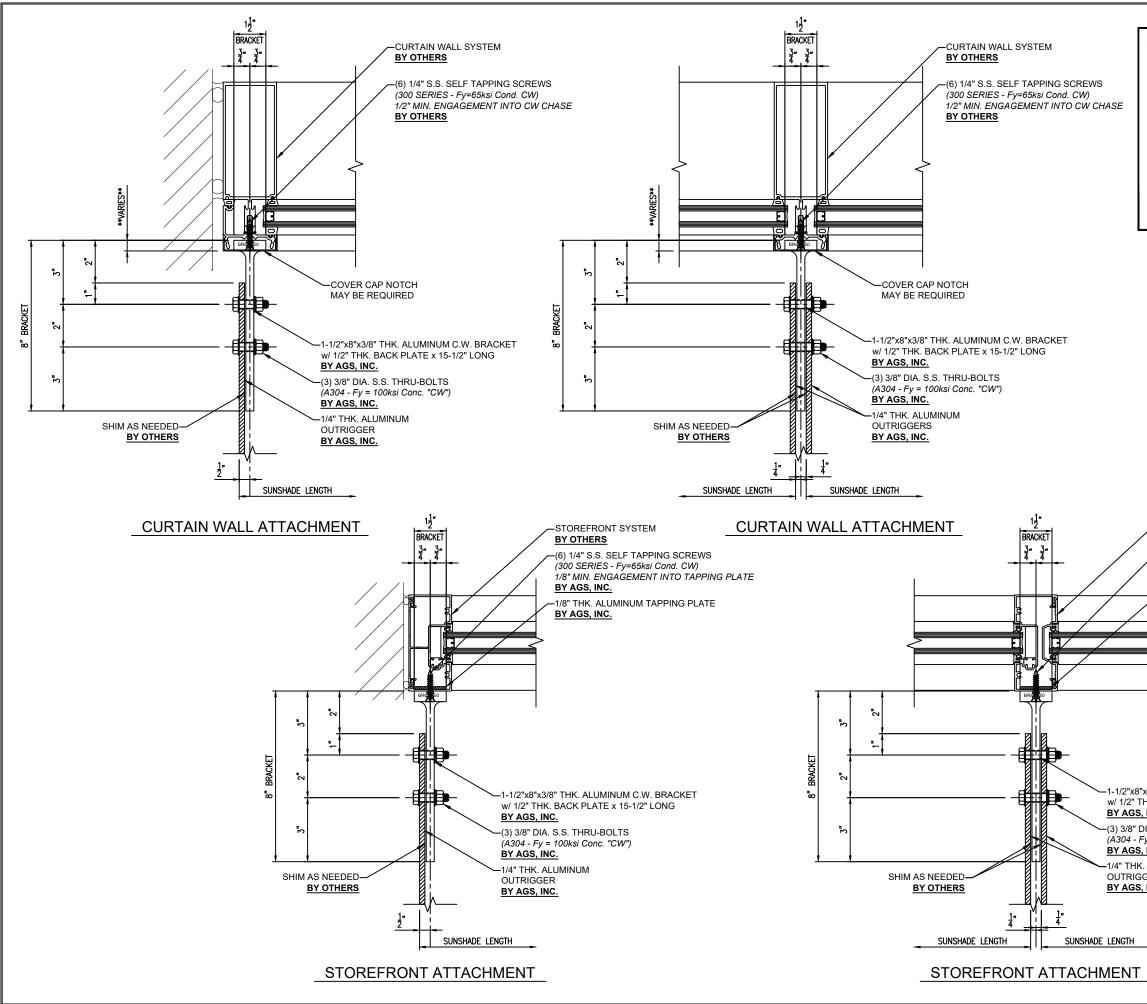

|                                                                                                                                                                                                                                             |               |                | Т                                                             |                  | 7                                       |
|---------------------------------------------------------------------------------------------------------------------------------------------------------------------------------------------------------------------------------------------|---------------|----------------|---------------------------------------------------------------|------------------|-----------------------------------------|
| ENGINEER OF RECORD VERIFY WALL CAN<br>SUPPORT SUNSHADE LOADS:                                                                                                                                                                               |               |                |                                                               |                  |                                         |
| DESIGN LOAD: 57 psf                                                                                                                                                                                                                         |               |                |                                                               |                  |                                         |
| GROUND SNOW LOAD: 50 psf<br>-See maps where these calculations do not apply.                                                                                                                                                                |               |                |                                                               |                  |                                         |
| WIND SPEED: 120 mph<br>-See maps where these calculations do not apply.                                                                                                                                                                     |               |                |                                                               |                  |                                         |
| ANCHORAGE IS BASED ON 30" PROJECTION.                                                                                                                                                                                                       |               |                |                                                               |                  |                                         |
| MAXIMUM LENGTH OF SUNSHADE: 60"                                                                                                                                                                                                             |               |                |                                                               |                  |                                         |
|                                                                                                                                                                                                                                             | 2             | 4              | 5 3                                                           | -                | NO: DATE BY                             |
|                                                                                                                                                                                                                                             | 45            | 4              |                                                               |                  | ₩2                                      |
| STOREFRONT SYSTEM<br><u>BY OTHERS</u><br>(6) 1/4" S.S. SELF TAPPING SCREWS<br>(300 SERIES - Fy=65ksi Cond. CW)<br>1/8" MIN. ENGAGEMENT INTO TAPPING PLATE<br><u>BY AGS, INC.</u><br>1/8" THK. ALUMINUM TAPPING PLATE<br><u>BY AGS, INC.</u> |               |                | Frankfort, IL 60423<br>Ph: (708) 479-9458 Fax: (708) 479-9478 | www.agsshade.com | Architectural Grilles & Sunshades, Inc. |
| "x3/8" THK. ALUMINUM C.W. BRACKET<br>THK. BACK PLATE x 15-1/2" LONG<br>5, INC.<br>DIA. S.S. THRU-BOLTS<br>Fy = 100ksi Conc. "CW")<br>5, INC.<br>C. ALUMINUM<br>GGERS<br>5, INC.                                                             | PROJECT NAME: | ATTA<br>D<br>S |                                                               | ENT              | AGS, INC. PROJECT MANAGER:              |
|                                                                                                                                                                                                                                             | SCAL<br>DR/   | 6" = 1'        | -0"<br>DATI                                                   | EET NC           | ).                                      |
|                                                                                                                                                                                                                                             |               | <b>२</b> //    |                                                               | 2-02             |                                         |