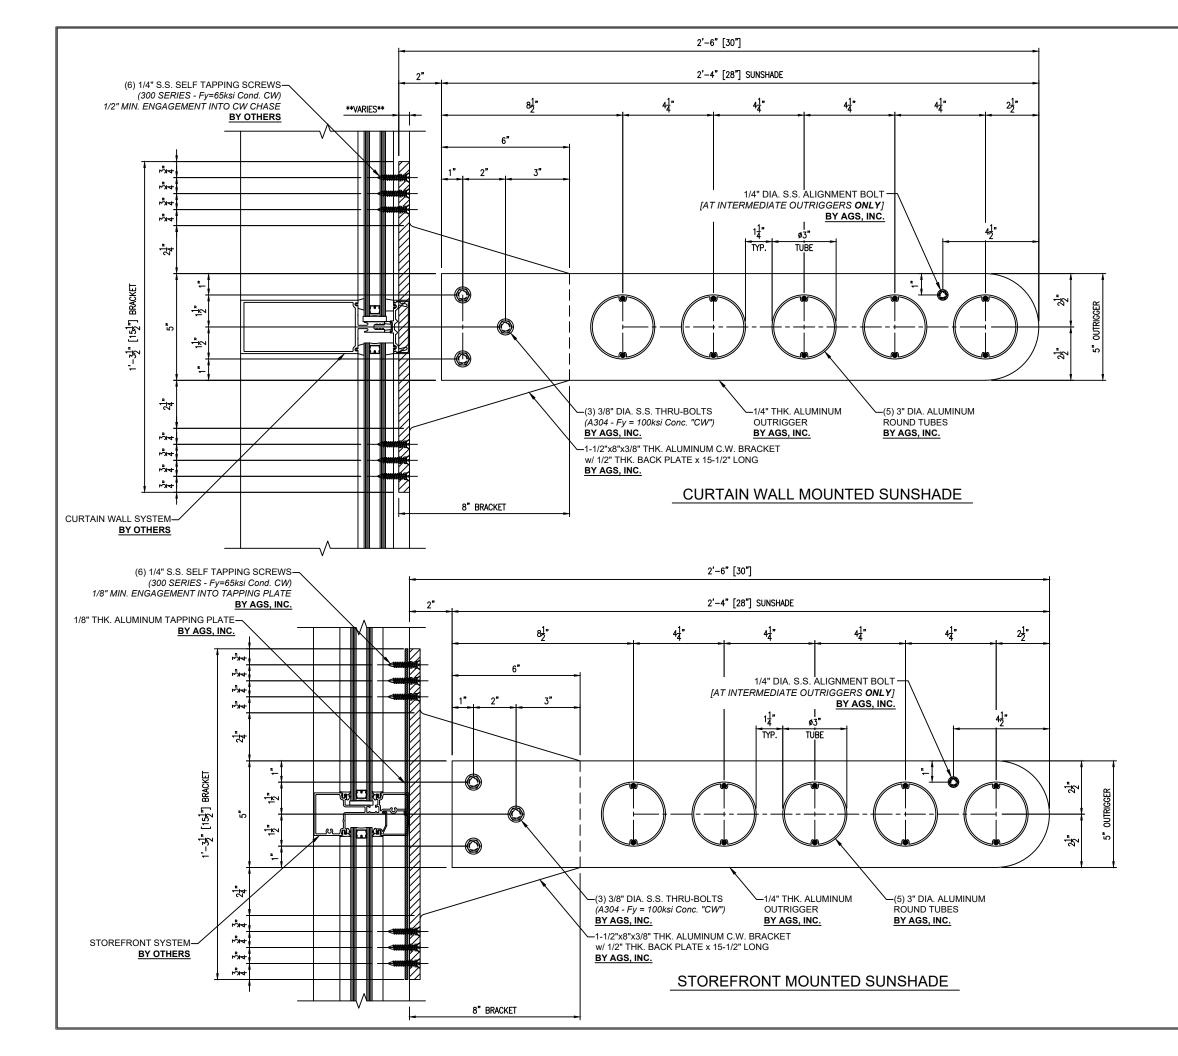

|                                                                                                                                                                                                                                             |               |                | Т                                                             |                  | 7                                       |
|---------------------------------------------------------------------------------------------------------------------------------------------------------------------------------------------------------------------------------------------|---------------|----------------|---------------------------------------------------------------|------------------|-----------------------------------------|
| ENGINEER OF RECORD VERIFY WALL CAN<br>SUPPORT SUNSHADE LOADS:                                                                                                                                                                               |               |                |                                                               |                  |                                         |
| DESIGN LOAD: 57 psf                                                                                                                                                                                                                         |               |                |                                                               |                  |                                         |
| GROUND SNOW LOAD: 50 psf<br>-See maps where these calculations do not apply.                                                                                                                                                                |               |                |                                                               |                  |                                         |
| WIND SPEED: 120 mph<br>-See maps where these calculations do not apply.                                                                                                                                                                     |               |                |                                                               |                  |                                         |
| ANCHORAGE IS BASED ON 30" PROJECTION.                                                                                                                                                                                                       |               |                |                                                               |                  |                                         |
| MAXIMUM LENGTH OF SUNSHADE: 60"                                                                                                                                                                                                             |               |                |                                                               |                  |                                         |
|                                                                                                                                                                                                                                             | 2             | 4              | 5 3                                                           | -                | NO: DATE BY                             |
|                                                                                                                                                                                                                                             | 45            | 4              |                                                               |                  | ₩2                                      |
| STOREFRONT SYSTEM<br><u>BY OTHERS</u><br>(6) 1/4" S.S. SELF TAPPING SCREWS<br>(300 SERIES - Fy=65ksi Cond. CW)<br>1/8" MIN. ENGAGEMENT INTO TAPPING PLATE<br><u>BY AGS, INC.</u><br>1/8" THK. ALUMINUM TAPPING PLATE<br><u>BY AGS, INC.</u> |               |                | Frankfort, IL 60423<br>Ph: (708) 479-9458 Fax: (708) 479-9478 | www.agsshade.com | Architectural Grilles & Sunshades, Inc. |
| "x3/8" THK. ALUMINUM C.W. BRACKET<br>THK. BACK PLATE x 15-1/2" LONG<br>5, INC.<br>DIA. S.S. THRU-BOLTS<br>Fy = 100ksi Conc. "CW")<br>5, INC.<br>C. ALUMINUM<br>GGERS<br>5, INC.                                                             | PROJECT NAME: | ATTA<br>D<br>S |                                                               | ENT              | AGS, INC. PROJECT MANAGER:              |
|                                                                                                                                                                                                                                             | SCAL<br>DR/   | 6" = 1'        | -0"<br>DATI                                                   | EET NC           | ).                                      |
|                                                                                                                                                                                                                                             |               | <b>२</b> //    |                                                               | 2-02             |                                         |