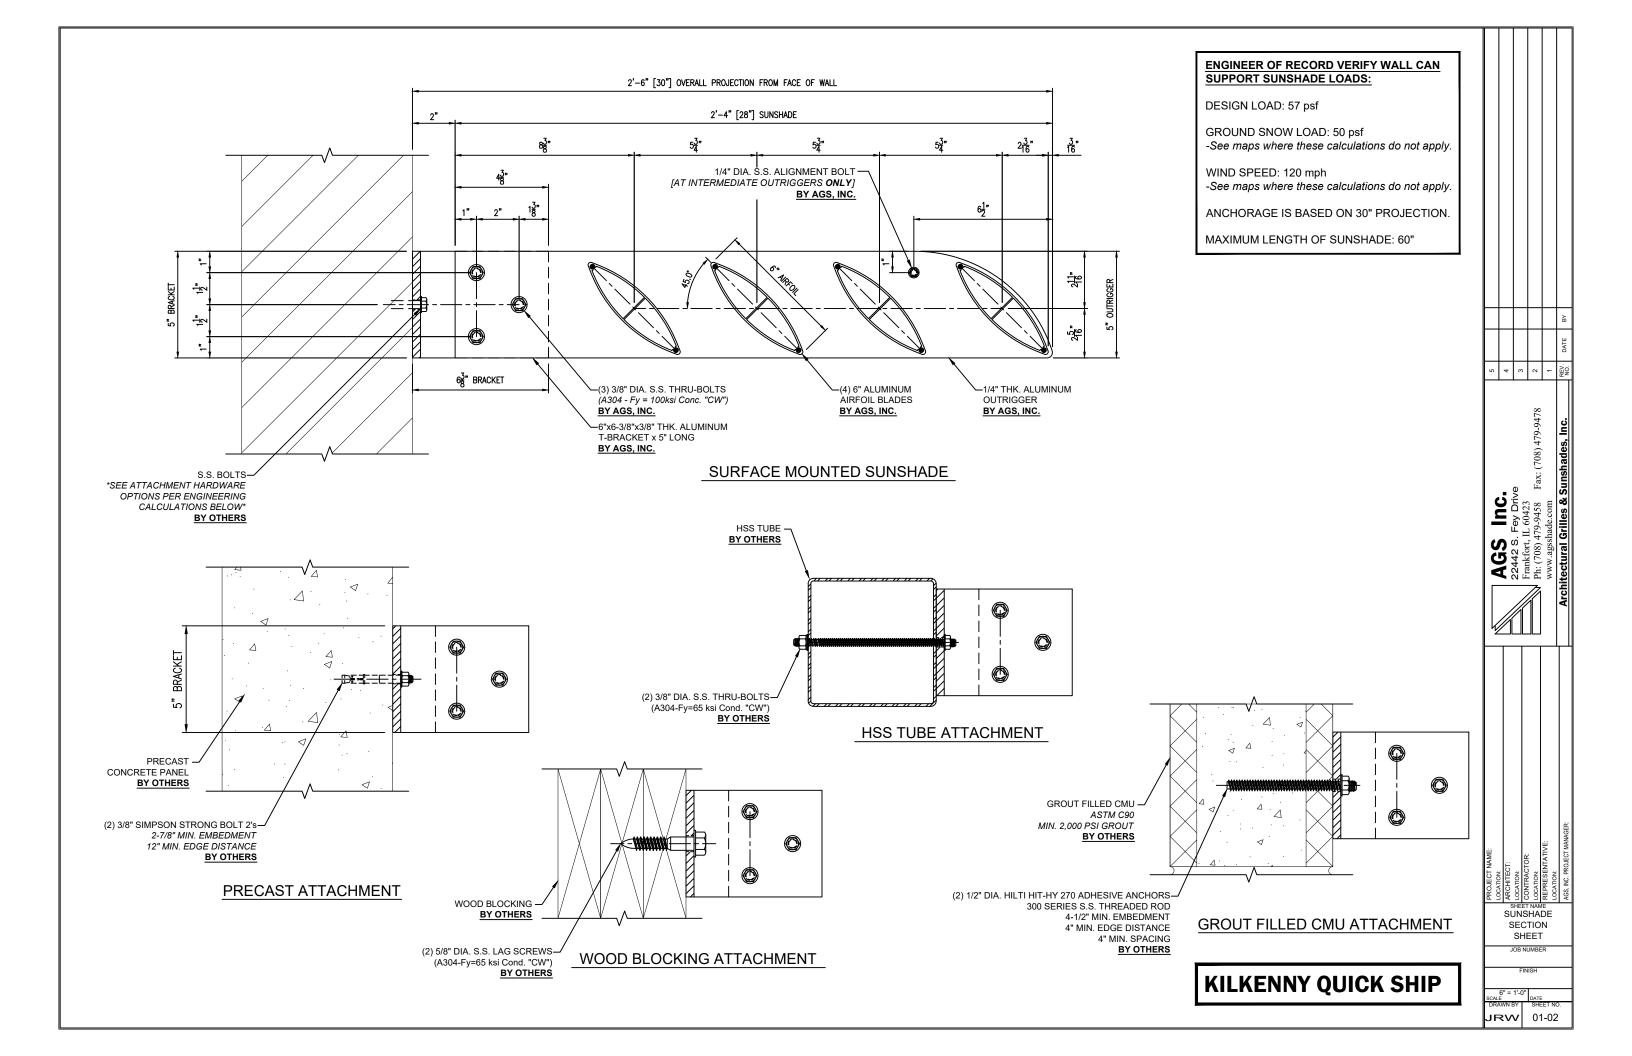

| ENGINEER OF RECORD VERIFY WALL CAN<br>SUPPORT SUNSHADE LOADS:                |  |  |
|------------------------------------------------------------------------------|--|--|
| DESIGN LOAD: 57 psf                                                          |  |  |
| GROUND SNOW LOAD: 50 psf<br>-See maps where these calculations do not apply. |  |  |
| WIND SPEED: 120 mph<br>-See maps where these calculations do not apply.      |  |  |
| ANCHORAGE IS BASED ON 30" PROJECTION.                                        |  |  |
| MAXIMUM LENGTH OF SUNSHADE: 60"                                              |  |  |