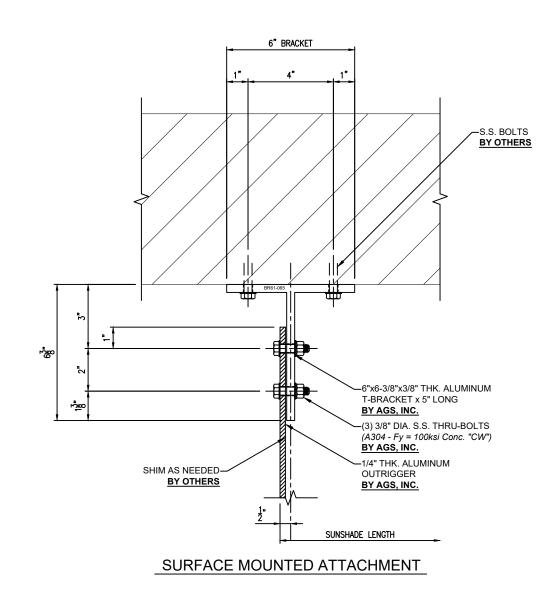

| ENGINEER OF RECORD VERIFY WALL CAN<br>SUPPORT SUNSHADE LOADS:                |  |  |
|------------------------------------------------------------------------------|--|--|
| DESIGN LOAD: 57 psf                                                          |  |  |
| GROUND SNOW LOAD: 50 psf<br>-See maps where these calculations do not apply. |  |  |
| WIND SPEED: 120 mph<br>-See maps where these calculations do not apply.      |  |  |
| ANCHORAGE IS BASED ON 30" PROJECTION.                                        |  |  |
| MAXIMUM LENGTH OF SUNSHADE: 60"                                              |  |  |