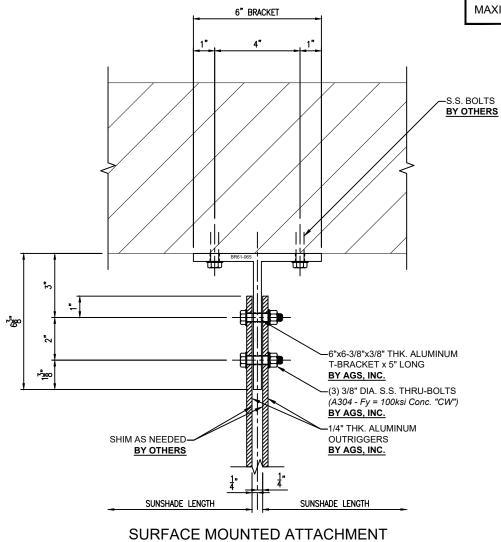

| ENGINEER OF RECORD VERIFY WALL CAN<br>SUPPORT SUNSHADE LOADS:                |  |  |
|------------------------------------------------------------------------------|--|--|
| DESIGN LOAD: 57 psf                                                          |  |  |
| GROUND SNOW LOAD: 50 psf<br>-See maps where these calculations do not apply. |  |  |
| WIND SPEED: 120 mph<br>-See maps where these calculations do not apply.      |  |  |
| ANCHORAGE IS BASED ON 30" PROJECTION.                                        |  |  |
| MAXIMUM LENGTH OF SUNSHADE: 60"                                              |  |  |