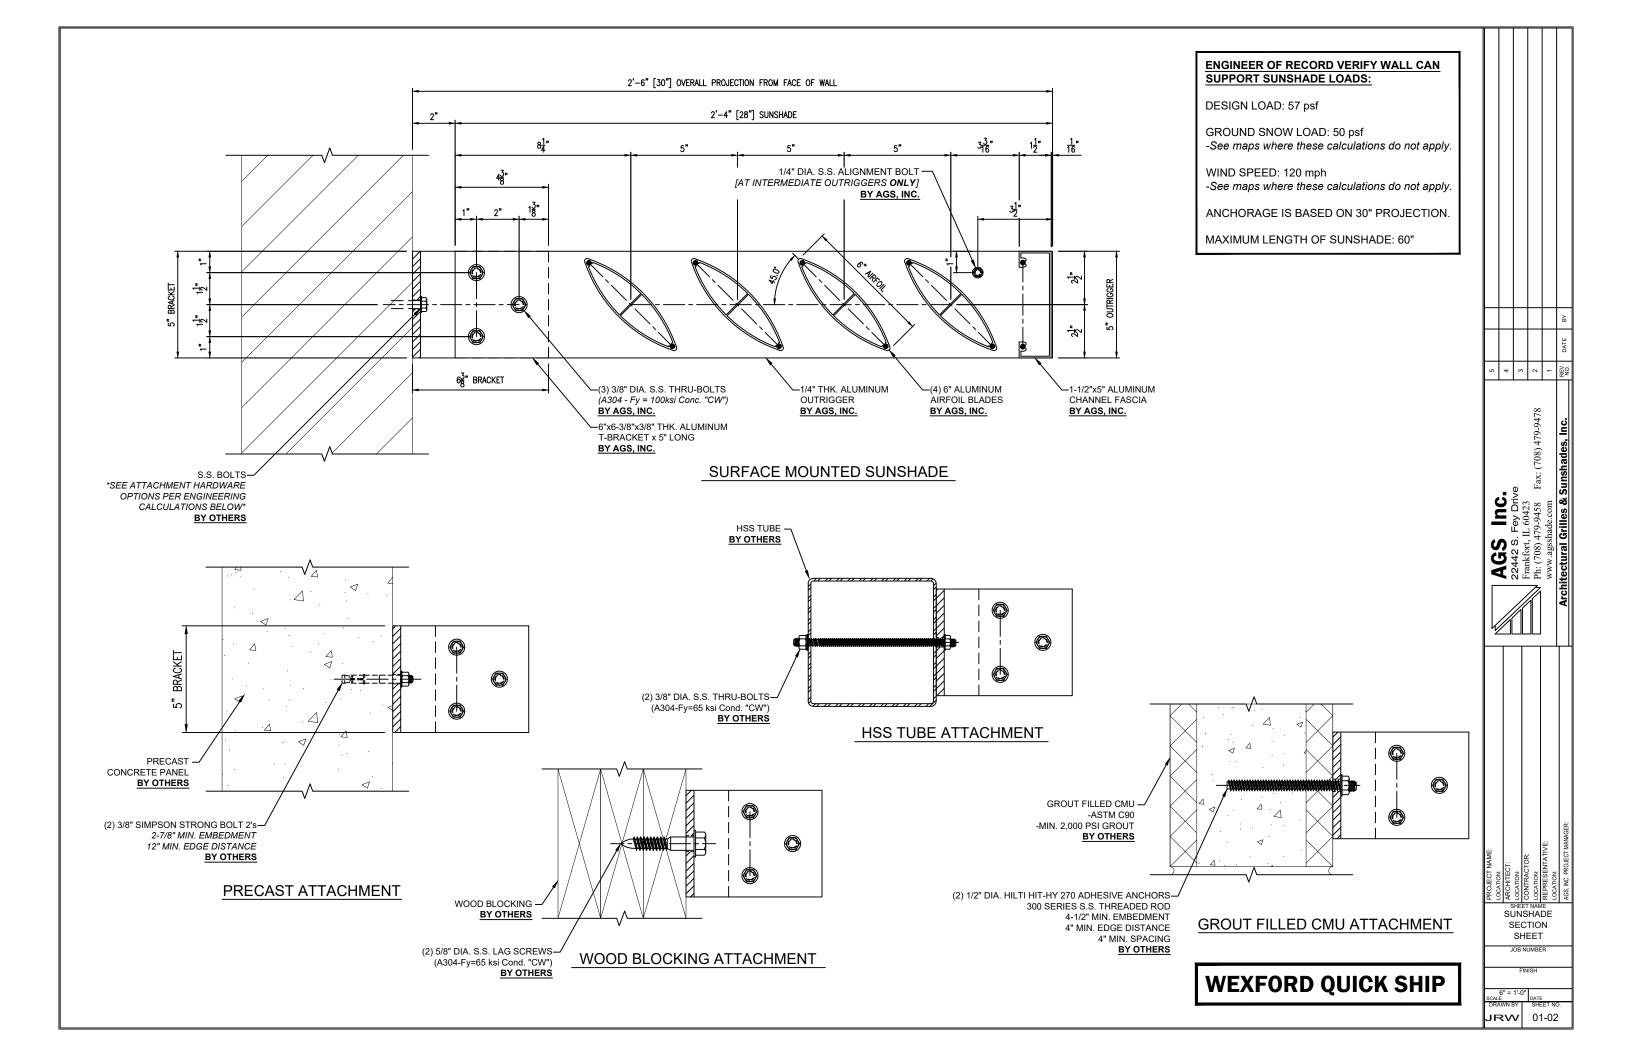

| ENGINEER OF RECORD VERIFY WALL CAN<br>SUPPORT SUNSHADE LOADS:                |  |  |
|------------------------------------------------------------------------------|--|--|
| DESIGN LOAD: 57 psf                                                          |  |  |
| GROUND SNOW LOAD: 50 psf<br>-See maps where these calculations do not apply. |  |  |
| WIND SPEED: 120 mph<br>-See maps where these calculations do not apply.      |  |  |
| ANCHORAGE IS BASED ON 30" PROJECTION.                                        |  |  |
| MAXIMUM LENGTH OF SUNSHADE: 60"                                              |  |  |