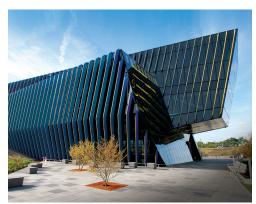

## Using color and design to increase awareness.

Northeastern Illinois University El Centro is a satellite campus designed to provide educational, career and cultural opportunities to a new area in Chicago. In addition to being functional, the building was designed to create awareness of NEIU and this new campus.

The striking design was complemented by the "fins" on the building that present the school's colors: blue on one side and gold on the other. Our solution not only added a striking architectural element, it provided an incredibly efficient sun-shading barrier for the students at this campus.