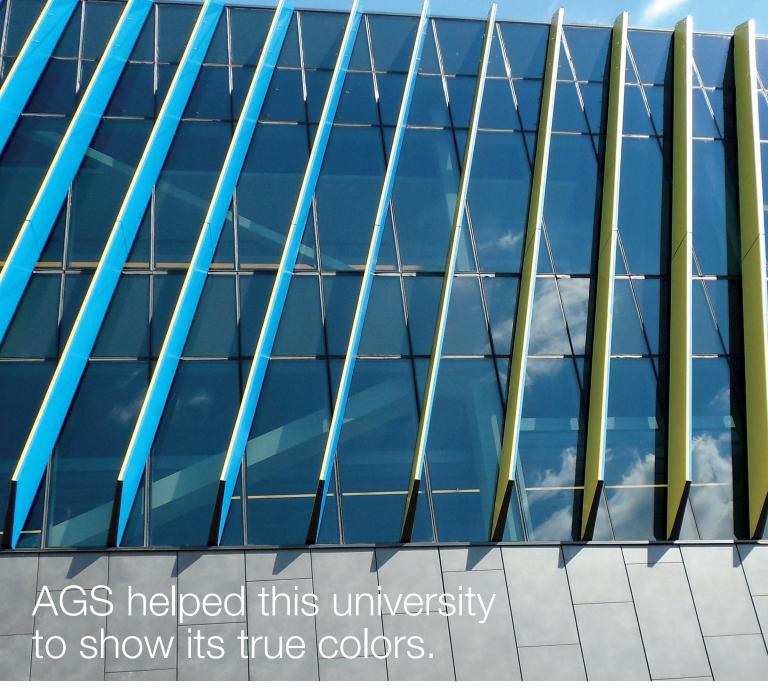

## Using color and design to increase awareness.

Northeastern Illinois University El Centro is a satellite campus designed to provide educational, career and cultural opportunities to a new area in Chicago. In addition to being functional, the building was designed to create awareness of NEIU and this new campus.

The striking design was complemented by the "fins" on the building that present the school's colors: blue on one side and gold on the other. Our solution not only added a striking architectural element, it provided an incredibly efficient sun-shading barrier for the students at this campus.