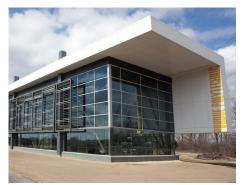

## Supporting design and achieving energy goals.

The Flagship Business Enterprise Center for Purdue Polytechnic combines a student innovation area with an advanced manufacturing space for local manufacturers.

This state-of-the-art, high-tech facility utilizes AGS sunshades to complement the modern, industrial design. The tri-tone gray panels of the AGS sunshades increase efficiency and dramatically frame a large gold box to form a striking focal point for front of the building.