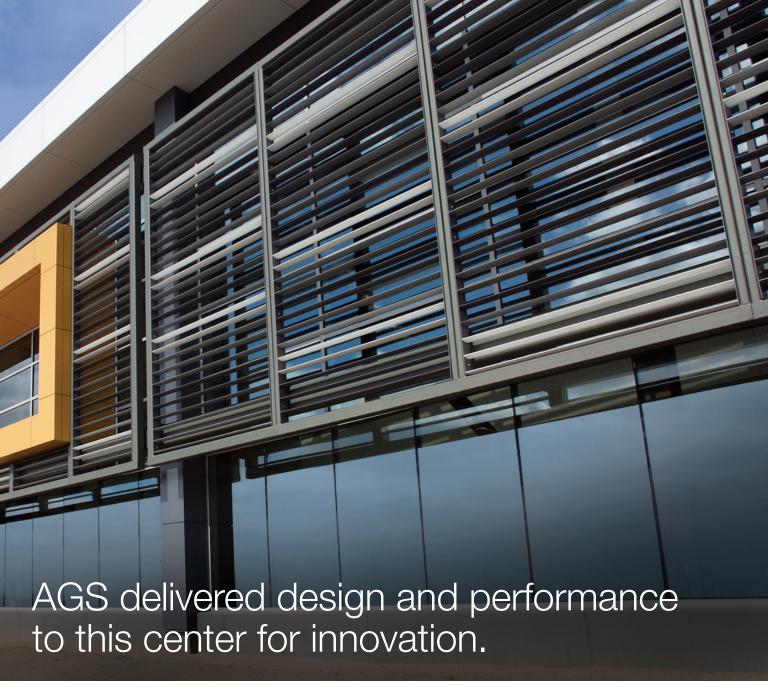

## Supporting design and achieving energy goals.

The Flagship Business Enterprise Center for Purdue Polytechnic combines a student innovation area with an advanced manufacturing space for local manufacturers.

This state-of-the-art, high-tech facility utilizes AGS sunshades to complement the modern, industrial design. The tri-tone gray panels of the AGS sunshades increase efficiency and dramatically frame a large gold box to form a striking focal point for front of the building.