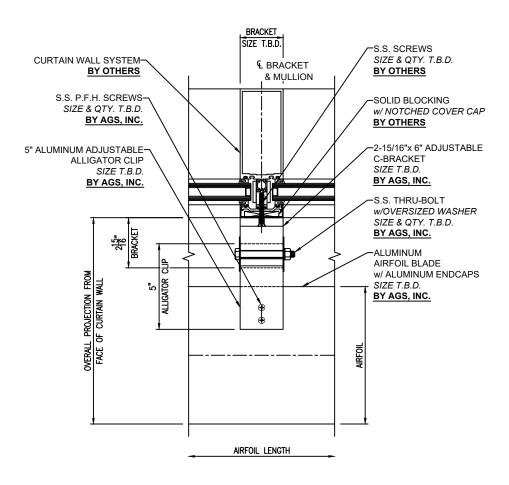

NOTE:
ALLIGATOR CLIPS AND AIRFOIL
BLADES ARE AVAILABLE IN A VARIETY
OF SIZES. PLEASE CONTACT AGS, INC.

FOR MORE OPTIONS.

CURTAINWALL ATTACHMENT

STANDARD SIZES/DIMENSIONS SHOWN FOR DESIGN PURPOSES. ADDITIONAL CHANGES TO SIZE CAN BE MADE AS NEEDED.

info@agsshade.com www.agsshade.com 708.479.9458

NOTE: ALLIGATOR CLIPS AND AIRFOIL BLADES ARE AVAILABLE IN A VARIETY OF SIZES. PLEASE CONTACT AGS, INC. FOR MORE OPTIONS.

CURTAINWALL ATTACHMENT

STANDARD SIZES/DIMENSIONS SHOWN FOR DESIGN PURPOSES. ADDITIONAL CHANGES TO SIZE CAN BE MADE AS NEEDED.