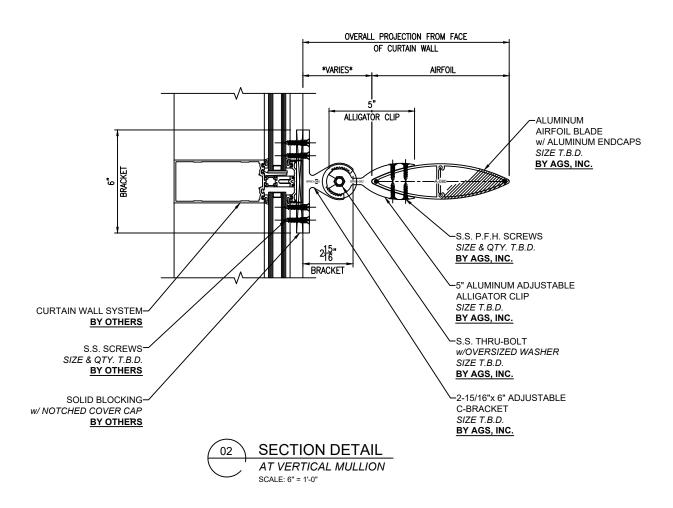

NOTE:
ALLIGATOR CLIPS AND AIRFOIL
BLADES ARE AVAILABLE IN A VARIETY
OF SIZES. PLEASE CONTACT AGS, INC.

FOR MORE OPTIONS.

CURTAINWALL ATTACHMENT

STANDARD SIZES/DIMENSIONS SHOWN FOR DESIGN PURPOSES. ADDITIONAL CHANGES TO SIZE CAN BE MADE AS NEEDED.

info@agsshade.com www.agsshade.com 708.479.9458

NOTE: ALLIGATOR CLIPS AND AIRFOIL BLADES ARE AVAILABLE IN A VARIETY OF SIZES. PLEASE CONTACT AGS, INC. FOR MORE OPTIONS.

CURTAINWALL ATTACHMENT

STANDARD SIZES/DIMENSIONS SHOWN FOR DESIGN PURPOSES. ADDITIONAL CHANGES TO SIZE CAN BE MADE AS NEEDED.